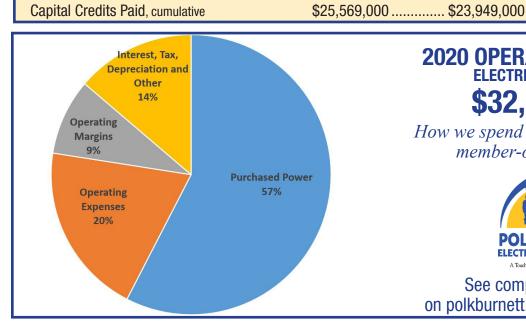

| 2020 Financial Report                                                                                                                                     |                                                                                                                                                                                                               |
|-----------------------------------------------------------------------------------------------------------------------------------------------------------|---------------------------------------------------------------------------------------------------------------------------------------------------------------------------------------------------------------|
| Polk-Burnett Electric Cooperative Balance Sheet (Consolidated)                                                                                            |                                                                                                                                                                                                               |
| Total Assets<br>Total Liabilities<br>Equity                                                                                                               | 20202019Change\$100,737,000\$97,877,000\$2,860,000\$43,147,000\$43,332,000                                                                                                                                    |
| Polk-Burnett Electric Cooperative Incom<br>Operating Revenues<br>Operating Expenses<br>Net Margins                                                        | ne Statement (Consolidated)<br>\$36,777,000\$38,403,000(\$1,626,000)<br>\$11,037,000\$11,836,000(\$799,000)<br>\$4,609,000\$4,379,000\$230,000                                                                |
| Electric Operations Balance Sheet<br>Total Assets<br>Total Liabilities<br>Member Equity                                                                   | \$96,091,000\$93,436,000\$2,655,000<br>\$40,184,000\$40,471,000(\$287,000)<br>\$55,907,000\$52,965,000\$2,942,000                                                                                             |
| Electric Operations Income Statement (<br>Operating Revenues<br>Purchased Power<br>Operating Expenses<br>Operating Margins<br>Interest, Tax, Depreciation | See chart below)   \$32,670,000 \$33,624,000 (\$954,000)   \$18,811,000 \$19,310,000 (\$499,000)   \$6,499,000 \$7,405,000 (\$906,000)   \$2,868,000 \$2,450,000 \$418,000   \$4,492,000 \$4,459,000 \$33,000 |
| Electric Operations Statistics                                                                                                                            | 2020 2019<br>Polk-Burnett Polk-Burnett State Median                                                                                                                                                           |
| kWh Sold                                                                                                                                                  | 238,111,000236,611,000194,700,000                                                                                                                                                                             |
| Miles of Line                                                                                                                                             | 3,4511,804                                                                                                                                                                                                    |
| Number of Members                                                                                                                                         | 21,040                                                                                                                                                                                                        |
| Electric Revenue per Member                                                                                                                               | \$1,553\$1,608\$2,082                                                                                                                                                                                         |
| Controllable Expenses per Member                                                                                                                          | \$309\$354\$440                                                                                                                                                                                               |
| Capital Credits Paid                                                                                                                                      | \$1,621,000\$1,220,000                                                                                                                                                                                        |

## 2020 OPERATING REVENUE ELECTRIC OPERATIONS \$32,670,000

How we spend each dollar from our member-owners matters.