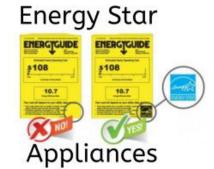

# How to use the EnergyGuide label

This sample label explains what you'll see on a label and how to use the information.

EnergyGuide – **does not** mean the product is Energy Star rated.

If it is an Energy Star rated product you will see an Energy Star branded logo on the EnergyGuide – usually in the lower right corner.

If no Energy Star logo on the EnergyGuide and you believe it is an Energy Star rated model you can verify that information at: