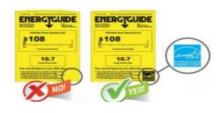

# How to use the EnergyGuide label

This sample label explains what you'll see on a label and how to use the information.

EnergyGuide – **does not** mean the product is Energy Star rated.

If it is an Energy Star rated product you will see an Energy Star branded logo on the EnergyGuide – usually in the lower right corner.

If no Energy Star logo on the EnergyGuide and you believe it is an Energy Star rated model you can verify that information at: