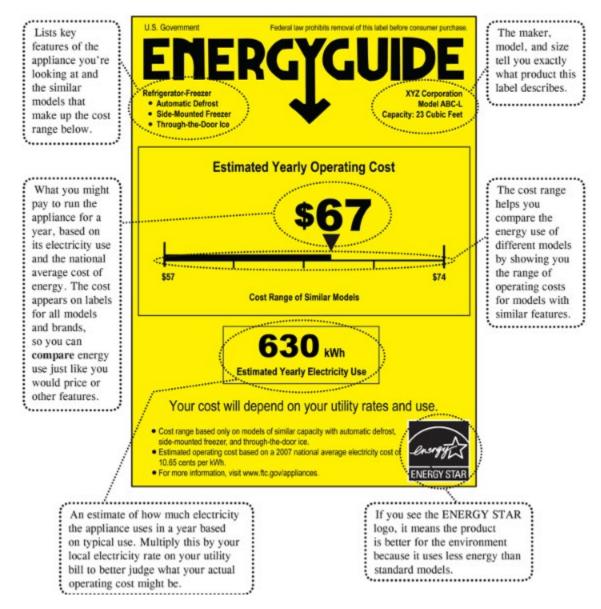

# How to use the EnergyGuide label

This sample label explains what you'll see on a label and how to use the information.

EnergyGuide – **does not** mean the product is Energy Star rated.

If it is an Energy Star rated product you will see an Energy Star branded logo on the EnergyGuide – usually in the lower right corner.